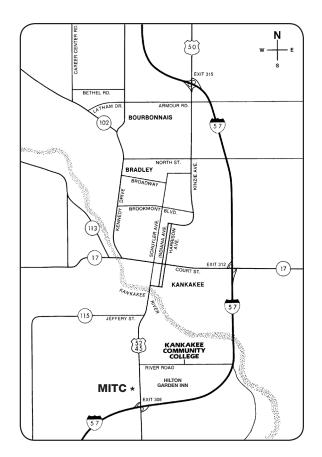

# Directions to the KCC Manufacturing & Industrial Technology Center

2580 S. Route 45/52, Kankakee

#### From the north (Chicago area)

**Interstate 57** • Exit 308 Route 45/52 north (Left at stop light) The Manufacturing & Industrial Technology Center will be on the left.

## From the south

**Interstate 57** • Exit 308 Route 45/52 north (Right at stop light) The Manufacturing & Industrial Technology Center will be on the left.

### From the southwest

**Interstate 55** • Exit 17 east in Dwight (Approximately 30 miles to Kankakee) South (right) on Schuyler Ave./Route 45/52. The Manufacturing & Industrial Technology Center will be on the right.

## From the west

**Route 17** • South (right) on Schuyler Ave./Route 45/52. The Manufacturing & Industrial Technology Center will be on the right.

### From the east

**Route 17** • Route 17 to Interstate 57 south. Exit 308 Route 45/52 north (Left at stop light) The Manufacturing & Industrial Technology Center will be on the left.